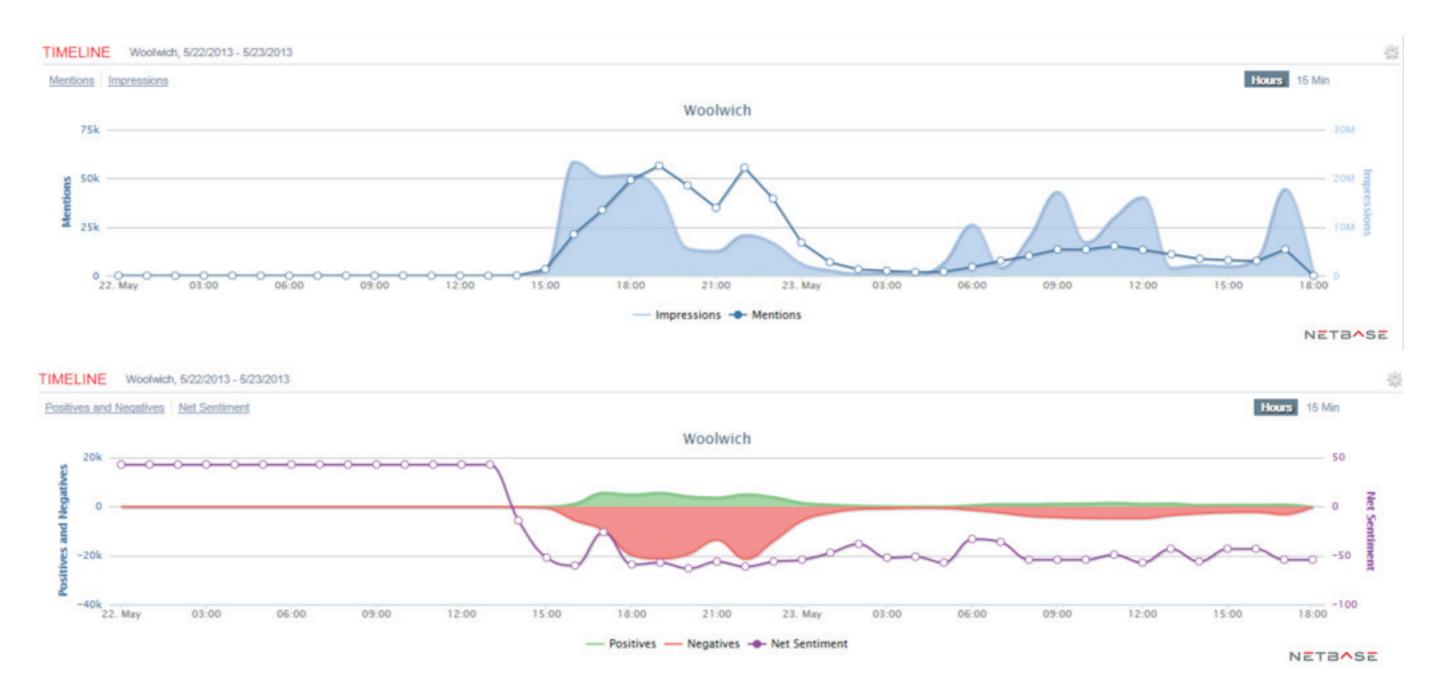

### Woolwich on Social Media

On May 22nd, 2013 two British Muslim converts killed Lee Rigby in what has been called 'the Woolwich Murder'. According to the Guardian (date here) this was the first UK murder ever to be transmitted 'live' on the Internet. Also, according to the Guardian, the Woolwich murder sparked more muted political response than other previous attacks (date here).

### Map Sentiment of a URL over time

Blue = + Red = -Would allow us to view shift in average sentiment over time