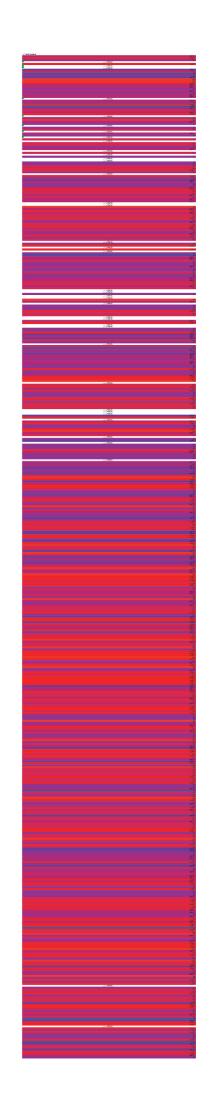

### 4. URL - Sentiment of Tweets over Time Colour Ribbon

### Map Sentiment of a URL over time

Blue = + Red = -Would allow us to view shift in average sentiment over time