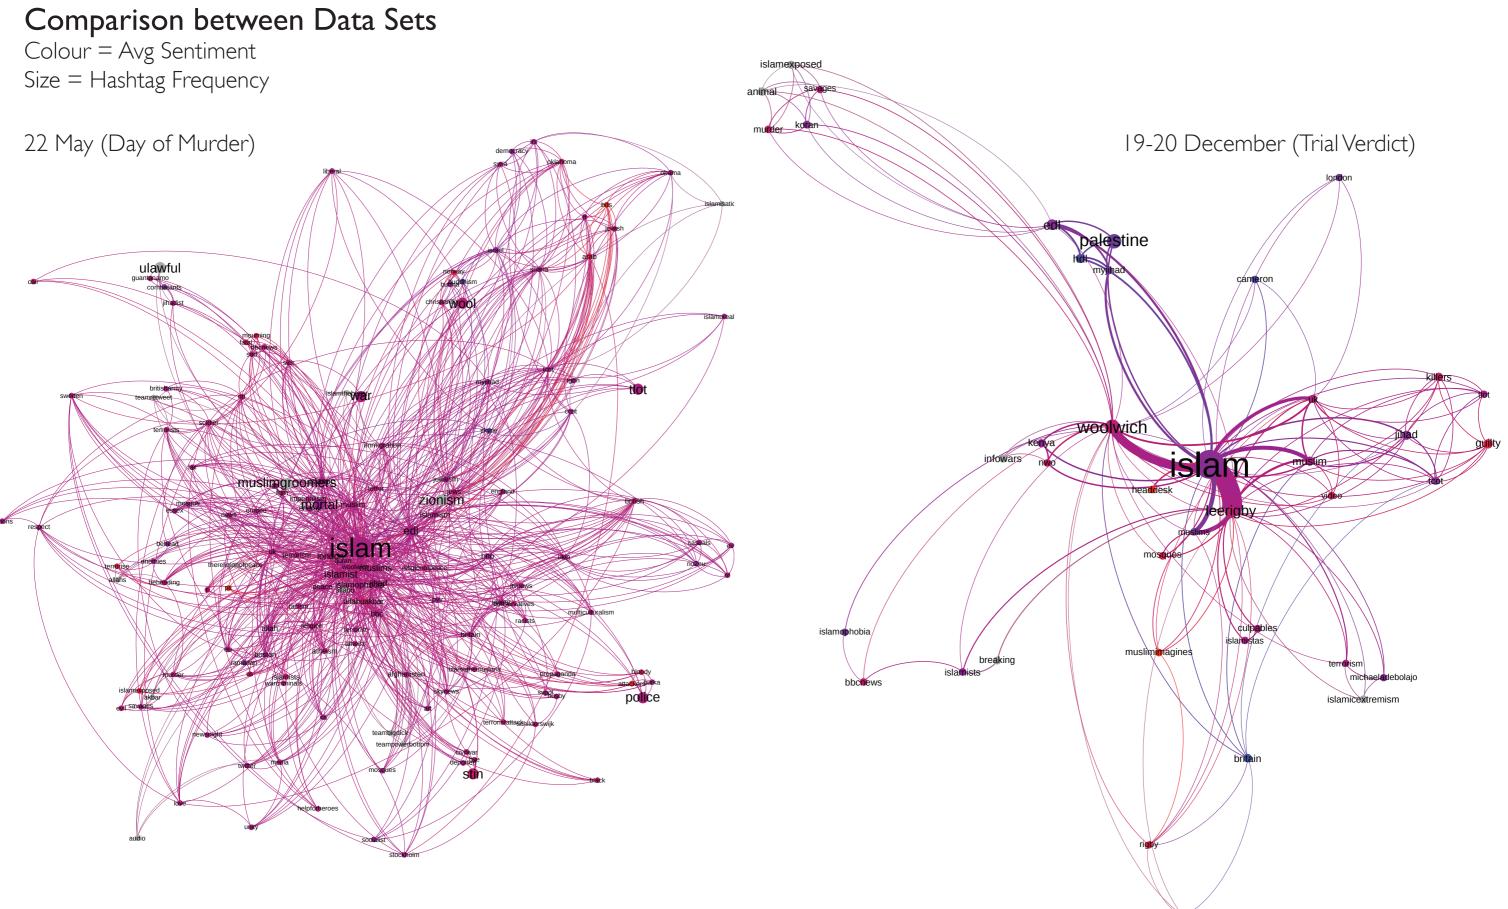

Sentiment)

#### **#Lee Rigby**

Deport all foreign #Muslims. Outlaw #Islam in the UK. Demolish all the #mosques. Religion of peace? My arse!! #LeeRigby #Woolwich

The text 'Deport all foreign #Muslims. Outlaw #Islam in the UK. Demolish all the #mosques. Religion of peace? ' has positive strength I and negative strength -2

Approximate classification rationale: Deport all foreign[-2] #Muslims .[sentence: 1,-2] Outlaw[-2] #Islam in the UK .[sentence: 1,-2] Demolish[-2] all the #mosques .[sentence: 1,-2] Religion of peace ?[sentence: 1,-1] [result: max + and - of any sentence][overall result = -1 as pos<-neg] (Detect Sentiment)

#### #Woolwich

I'd like to strap Bakri and Adebolajo to a drone missile stuff bacon into their mouths and then fire it into a mosque #woolwich #islam

### #Islam



#### lamic

#### **#muslimgroomers**

#### #muslimgroomers

RT @DefiantLionUK:#Islam has enriched #GB with #Muslim-Groomers honour killings #FGM ritual slaughter bombings & a public execution.Wa…

The text 'RT @DefiantLionUK: #Islam has enriched #GB with #MuslimGroomers honour killings #FGM ritual slaughte' has positive strength I and negative strength -2

Approximate classification rationale: RT @DefiantLionUK[-2] :#Islam has enriched #GB with #MuslimGroomers honour killings #FGM ritual slaughte [sentence: 1,-2] [result: max + and - of any sentence] [overall result = -I as pos<-neg] (Detect Sentiment)

#### #zionism

There is a difference! #Zionism<-> #Judaism #Islamists <-> #Islam #EDL <-> #England #woolwich

#### **#palestine**

@SamSmithEDL @JamalM\_135 @TRobinsonNewEra #Palestine #E