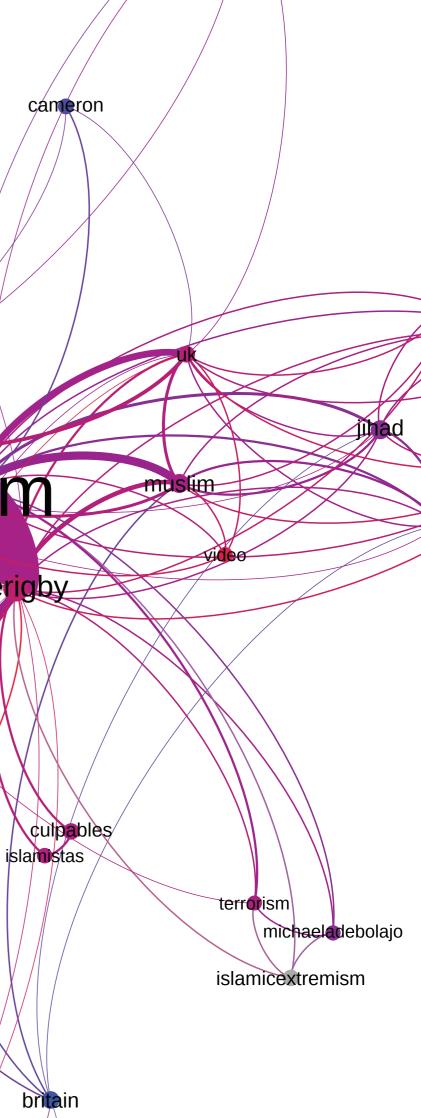

### 2. Hashtag - Co-hashtag with sentiment

Islam x 2 Woolwich X 2

## QUALITATIVE

Identifying objects:

- @users
- #hashtags
- Retweets
- URLs

woolwich, leerigby, job, afc, tcot, islam, london, indeed, universaljobmatch, news

woolwich, plumstead, loki, edl, leerigby, missingkitten, tcot, bnp, england, london

## QUALITATIVE

First very 'newsy' reporting

Followed by more extreme reactions by anti-Jihadist (JihadWatch, the England Defence League, its Scottish chapter, sympathisers, and the celebrity, Daily Lorde, and her own fans), humanist and pro-Islamic voices arose, interspersed with condolence messages to the Rigby family and more news about the trial

### Concept: Sentiment Co-Hashtag

Replace nodes with split nodes

@ACTORS