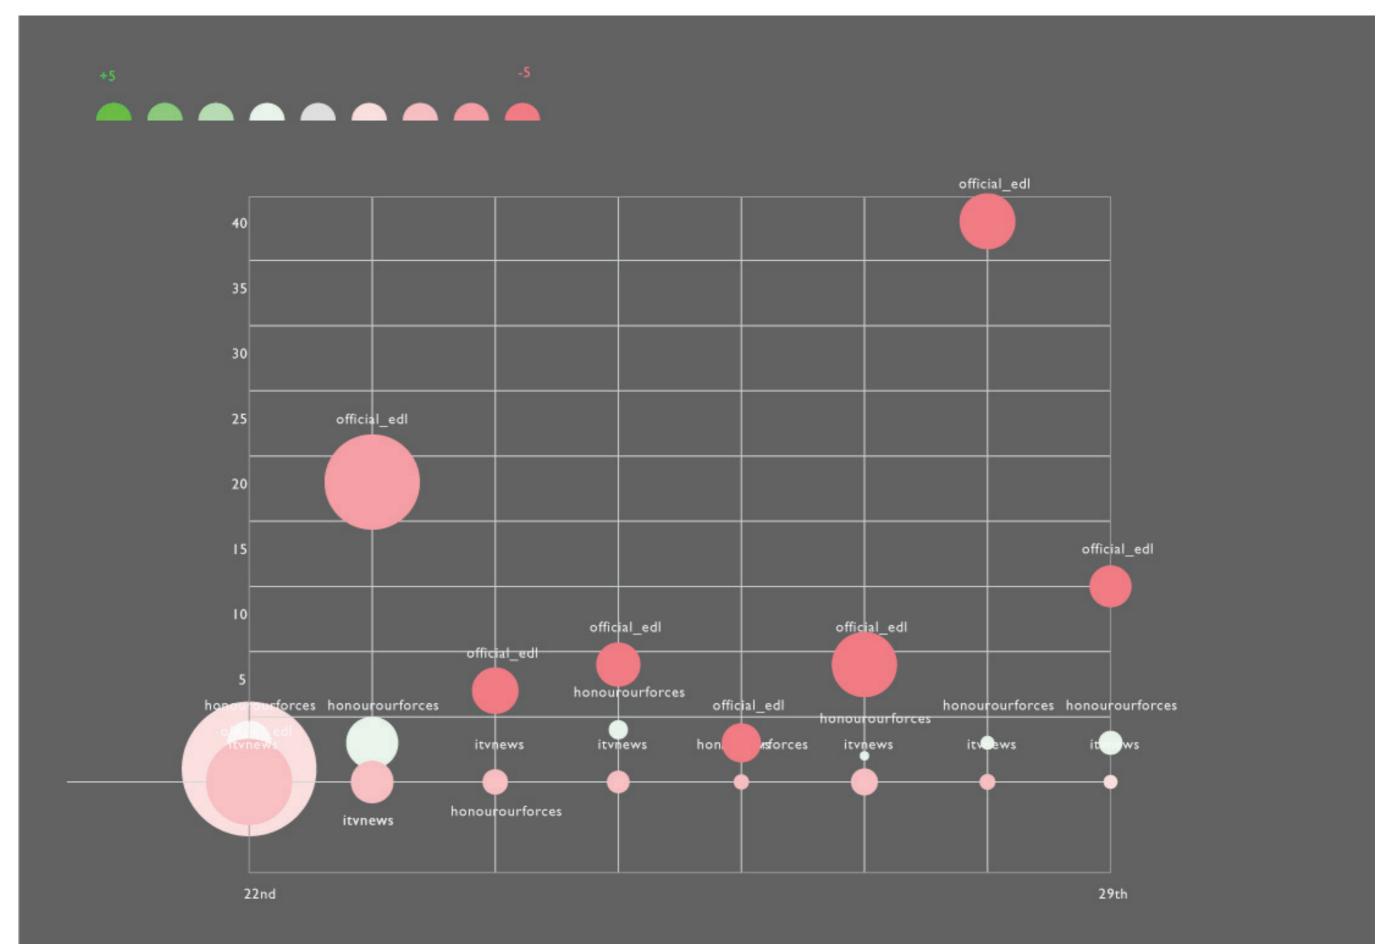

### 3. Top Mentioned @Users

Bubble Chart

### Concept: Sentiment Co-Hashtag

Replace nodes with split nodes

@ACTORS