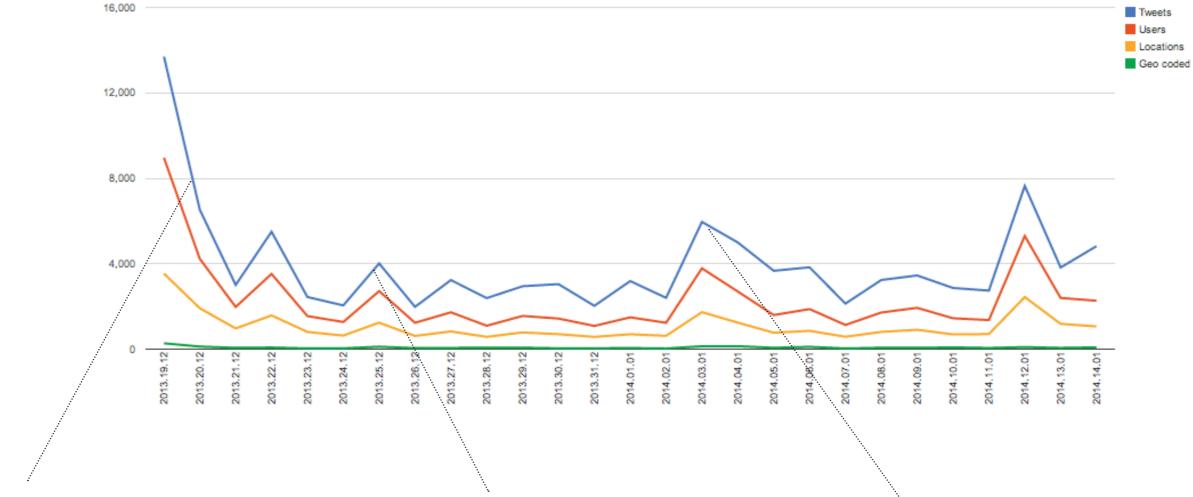

### I. Qualitatively investigate the data set

Identify spikes in activity Top Hashtags, Users, URLs, Retweets

Which objects relate to the topic? Which ones work over time?

## QUALITATIVE

First very 'newsy' reporting

Followed by more extreme reactions by anti-Jihadist (JihadWatch, the England Defence League, its Scottish chapter, sympathisers, and the celebrity, Daily Lorde, and her own fans), humanist and pro-Islamic voices arose, interspersed with condolence messages to the Rigby family and more news about the trial