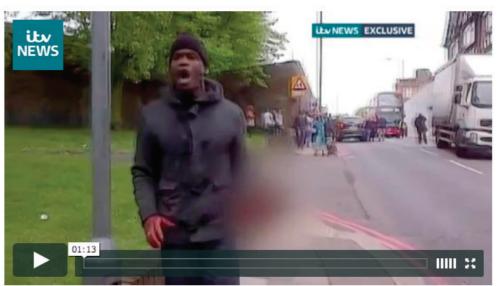

# Exclusive video: Man with bloodied hands speaks at Woolwich scene

Last updated Wed 29 May 2013

#### UK . London . Woolwich . Woolwich Attack

ITV News has obtained footage of a man with bloodied hands addressing a camera on a south London street.

He makes a series of political statements before walking towards the body of Drummer Lee Rigby, lying prone on the street.

He then talks calmly to another man stood nearby.

A warning that this video contains graphic images of a man with bloodied hands and holding a meat cleaver:

Get more on this story: