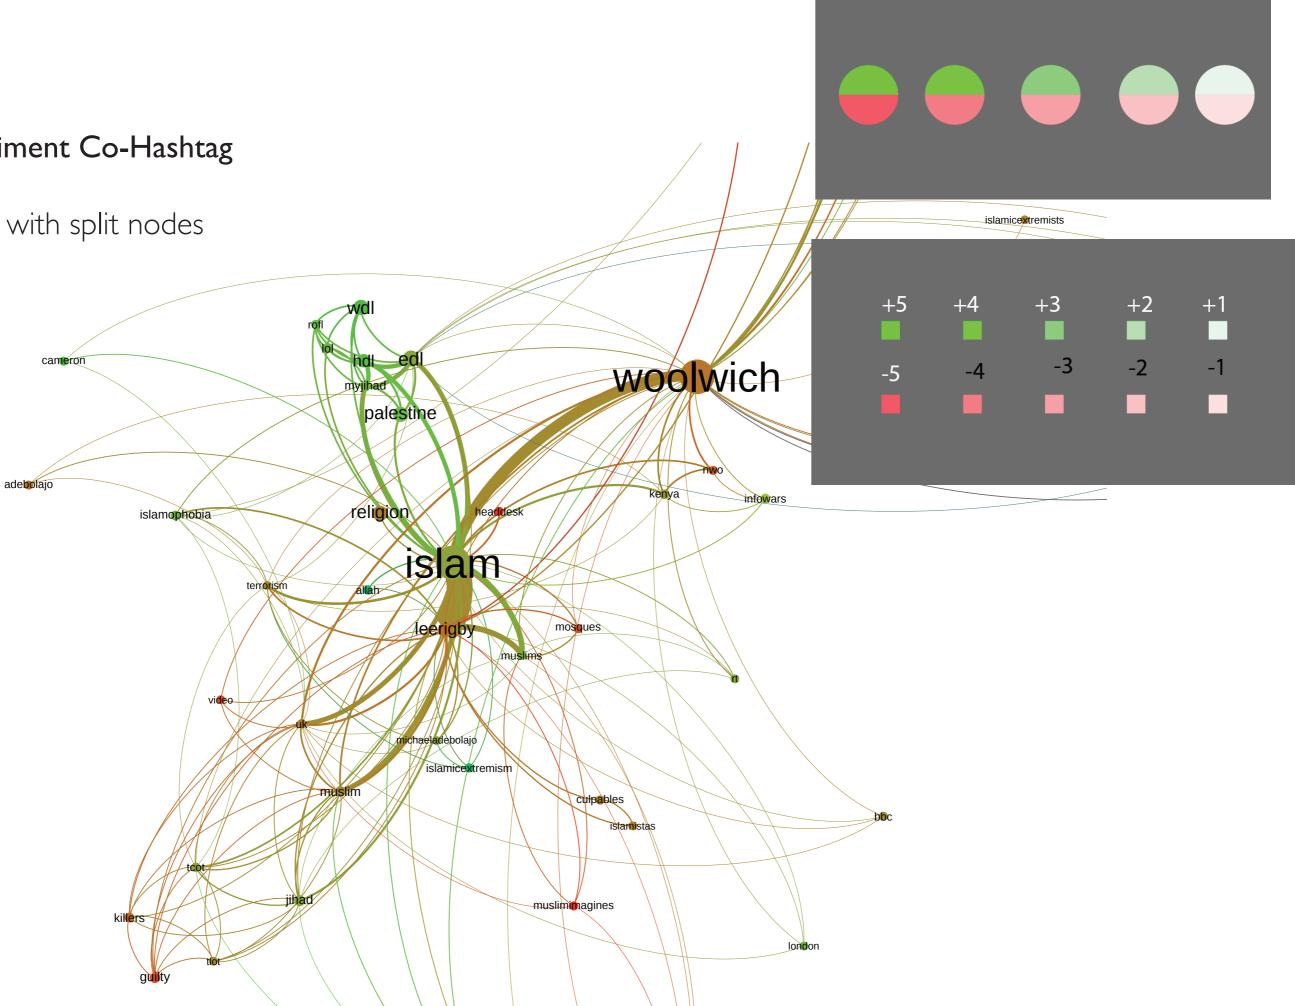

r response to #Islamic #burka #jihad #bloody[-2] #attac [sentence: 1,-2] [result: max + and - of any sentence][overall result = -1 as pos<-neg] (Detect Sentiment)

RT @PeddRaam: #EDL wearing balaclavas not a proper response to #Islamic #burka #jihad #bloody #attackers #London - let the #police work on  $\hat{a} \in$ 

The text 'RT @PeddRaam: #EDL wearing balaclavas not a proper response to #Islamic #burka #jihad #bloody #attac' has positive strength I and negative strength -2

Approximate classification rationale: RT @PeddRaam :#EDL wearing balaclavas not a proper response to #Islamic #burka #jihad #bloody[-2] #attac [sentence: 1,-2] [result: max + and - of any sentence][overall result = -1 as pos<-neg] (Detect Sentiment)

### Concept: Sentiment Co-Hashtag

Replace nodes with split nodes



@ACTORS



## HYPERLINK (VIDEO)

### Map Sentiment of a URL over time

Blue = + Red = -Would allow us to view shift in average sentiment over time

# Exclusive video: Man with bloodied hands speaks at Woolwich scene

Last updated Wed 29 May 2013

#### UK . London . Woolwich . Woolwich Attack

ITV News has obtained footage of a man with bloodied hands addressing a camera on a south London street.

He makes a series of political statements before walking towards the body of Drummer Lee Rigby, lying prone on the street.

He then talks calmly to another man stood nearby.

A warning that this video contains graphic images of a man with bloodied hands and holding a meat cleaver:



Get more on this story:



## DISCUSSION

How does the specificity of Twitter affect sentiment analysis?

Sentime