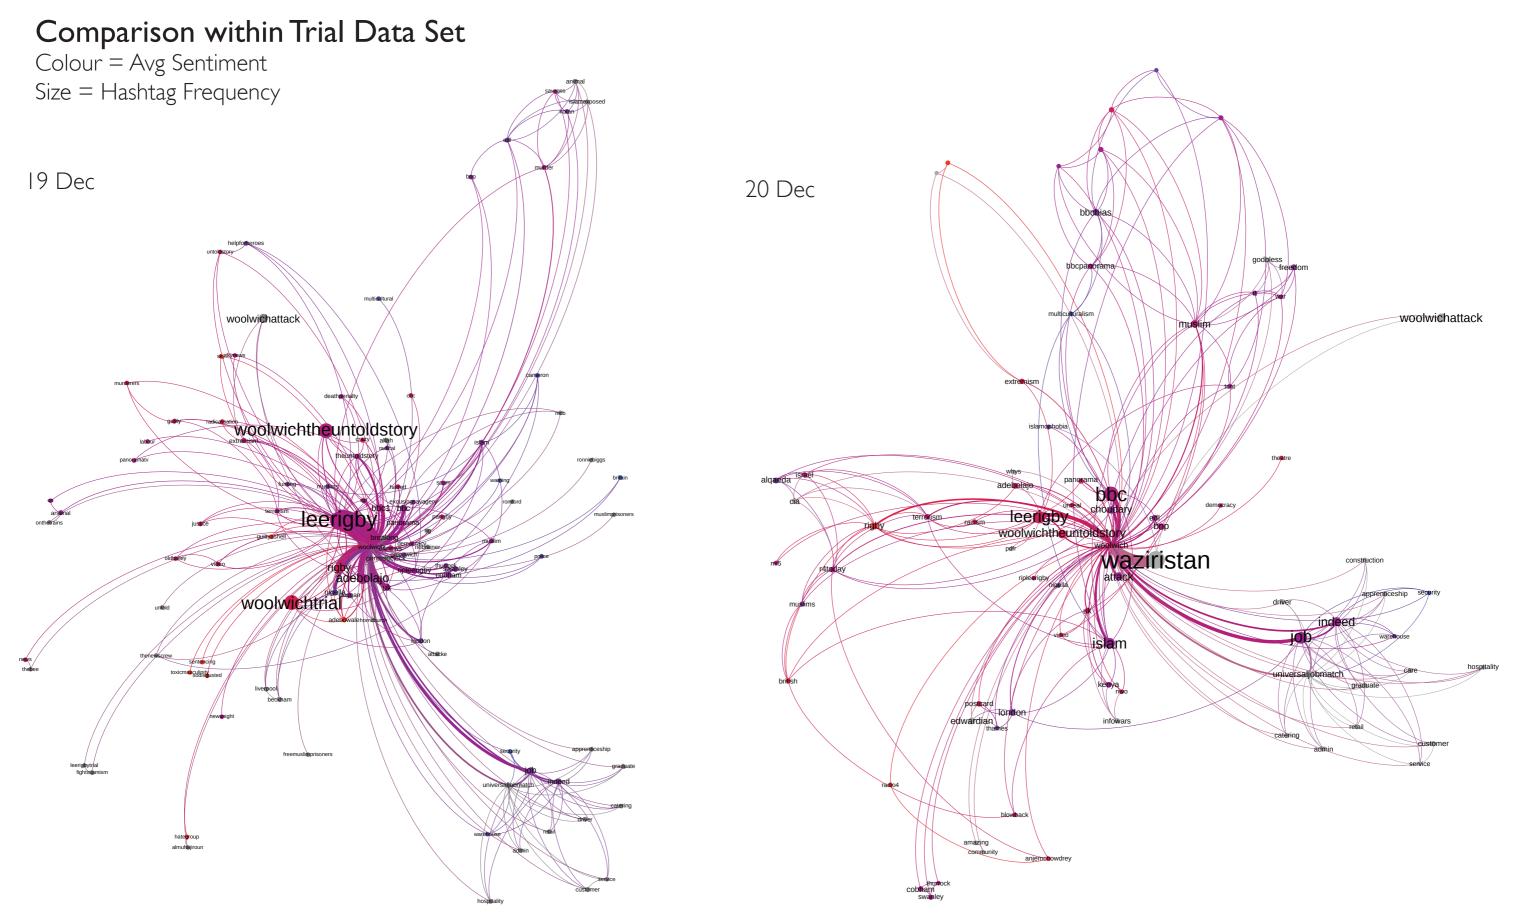

### 2. Hashtag - Co-hashtag with sentiment

Islam x 2 Woolwich X 2

### #Woolwich

#### #Waziristan

Mostly from mass Re-Tweet!

RT @SeumasMilne:'If the whole world's a battlefield that holds in #Woolwich as well as #Waziristan' - my piece in the Guardian http://t. c…

#### #woolwichtheuntoldstory

Very Prominent on the first day

RT @State\_Control: The Human Rights of #LeeRigby's killers are ""being considered"": http://t.co/pIVUoS9yUI #woolwich #WoolwichTheUntoldStory [[http:// www.economicvoice.com/ukip-delay-of-rigby-killers-sentencing-deeply-troubling]]

#### #islam

Takes off on the day after the trial

Why did u bring him back when he wanted to live under #lslam? http://t.co/uM-0SaCs6Sn #Woolwich [[http://news.sky.com/story/1185054/adebolajos-brotherrefuses-to-condemn-murder]]